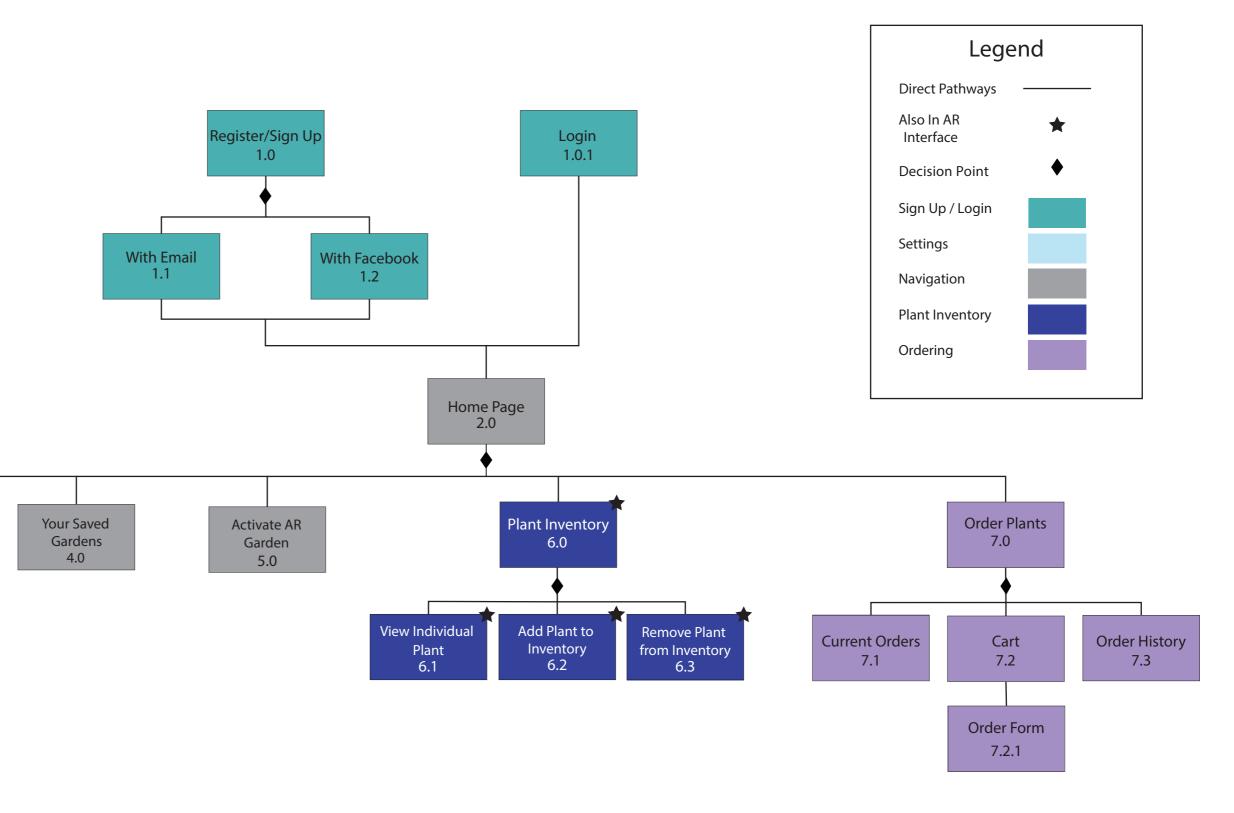

in their garden through the usage of augmented reality (AR) glasses along with a companion mobile app. Gardeners are able to collect an inventory of plant information through their app, then view plants from their inventory once they start using their AR glasses. If they find that they like the plants in their inventory, they have the option to purchase the plant and supplies needed for growing through the app.

Through this technology, gardeners can test what plants will go into their garden without needing to first purchase them and actually plant them. Gardeners will also be able to feel confident in the types of plants they are purchasing even though the upfront cost may be expensive for them.

Manage Payment

Info

3.1

Settings

3.0

**Device Pairing** 

3.2

Manage

Addresses

3.3